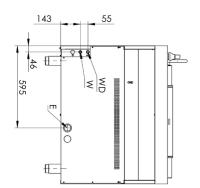

Product features

| High-capacity boiling kettle electric indirect 200 l |          |                                                                                                                                                                                                                                                                                                                                                                              |                                                                                    |  |
|------------------------------------------------------|----------|------------------------------------------------------------------------------------------------------------------------------------------------------------------------------------------------------------------------------------------------------------------------------------------------------------------------------------------------------------------------------|------------------------------------------------------------------------------------|--|
| Model                                                | SAP Code | 00019665                                                                                                                                                                                                                                                                                                                                                                     |                                                                                    |  |
|                                                      |          | <ul> <li>Device type: Electric unit</li> <li>Device heating type: Indirect</li> <li>Steam pressure regulation: Automatic - the pressure switch regulates the performance of the device</li> <li>Filling: Mechanical cock</li> <li>Jacket filling: Semi-automatic</li> <li>Drain valve diameter: 2"</li> <li>Basin volume [l]: 200</li> <li>Usable volume [l]: 183</li> </ul> |                                                                                    |  |
| SAP Code                                             | 00019665 | Loading                                                                                                                                                                                                                                                                                                                                                                      | 400 V / 3N - 50 Hz                                                                 |  |
| Net Width [mm]                                       | 1000     | Basin volume [l]                                                                                                                                                                                                                                                                                                                                                             | 200                                                                                |  |
| Net Depth [mm]                                       | 928      | Usable volume [l]                                                                                                                                                                                                                                                                                                                                                            | 183                                                                                |  |
| Net Height [mm]                                      | 900      | Device heating type                                                                                                                                                                                                                                                                                                                                                          | Indirect                                                                           |  |
| Net Weight [kg]                                      | 188.00   | Steam pressure regulation                                                                                                                                                                                                                                                                                                                                                    | Automatic - the pres-<br>sure switch regulates<br>the performance<br>of the device |  |

of the device

Power electric [kW]

24.000

Technical drawing

REDFOX

Technical parameters

| High-capacity boiling kettle electric indire          | ect 200 l                                                             |
|-------------------------------------------------------|-----------------------------------------------------------------------|
| Model SAP Co                                          | ode 00019665                                                          |
|                                                       |                                                                       |
| <b>1. SAP Code:</b><br>00019665                       | 15. Exterior color of the device:<br>Stainless steel                  |
| <b>2. Net Width [mm]:</b><br>1000                     | <b>16. Material:</b><br>AISI 304 top plate and cladding               |
| <b>3. Net Depth [mm]:</b><br>928                      | 17. Indicators:<br>operation and warm-up                              |
| <b>4. Net Height [mm]:</b><br>900                     | 18. Drain valve diameter:                                             |
| <b>5. Net Weight [kg]:</b><br>188.00                  | <b>19. Worktop type:</b><br>Molded - comfortable cleaning maintenance |
| 6. Gross Width [mm]:<br>1035                          | <b>20. Worktop material:</b><br>AISI 304                              |
| <b>7. Gross depth [mm]:</b><br>1030                   | <b>21. Worktop Thickness [mm]:</b> 2.00                               |
| <b>8. Gross Height [mm]:</b><br>1085                  | 22. Surface finish:<br>polished stainless steel                       |
| <b>9. Gross Weight [kg]:</b><br>196.00                | 23. Device heating type:<br>Indirect                                  |
| <b>10. Device type:</b><br>Electric unit              | <b>24. Basin volume [l]:</b> 200                                      |
| <b>11. Construction type of device:</b><br>Stationary | <b>25. Volume capacity of the container [l]:</b> 200.00               |
| <b>12. Power electric [kW]:</b> 24.000                | <b>26. Maximum device temperature [°C]:</b><br>90                     |
| <b>13. Loading:</b><br>400 V / 3N - 50 Hz             | <b>27. Minimum device temperature [°C]:</b> 30                        |
| <b>14. Protection of controls:</b><br>IPX4            | <b>28. Service accessibility:</b><br>Trough the frontal panel         |