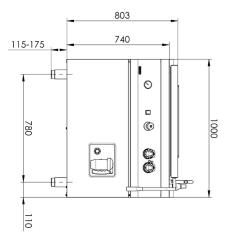

of the device

Power electric [kW]

24.000

Technical drawing

REDFOX

Technical parameters

| High-capacity boiling kettle electric indire          | ect 200 l                                                             |
|-------------------------------------------------------|-----------------------------------------------------------------------|
| Model SAP Co                                          | ode 00019665                                                          |
|                                                       |                                                                       |
| <b>1. SAP Code:</b><br>00019665                       | 15. Exterior color of the device:<br>Stainless steel                  |
| <b>2. Net Width [mm]:</b><br>1000                     | <b>16. Material:</b><br>AISI 304 top plate and cladding               |
| <b>3. Net Depth [mm]:</b><br>928                      | 17. Indicators:<br>operation and warm-up                              |
| <b>4. Net Height [mm]:</b><br>900                     | 18. Drain valve diameter:                                             |
| <b>5. Net Weight [kg]:</b><br>188.00                  | <b>19. Worktop type:</b><br>Molded - comfortable cleaning maintenance |
| 6. Gross Width [mm]:<br>1035                          | <b>20. Worktop material:</b><br>AISI 304                              |
| <b>7. Gross depth [mm]:</b><br>1030                   | <b>21. Worktop Thickness [mm]:</b> 2.00                               |
| <b>8. Gross Height [mm]:</b><br>1085                  | 22. Surface finish:<br>polished stainless steel                       |
| <b>9. Gross Weight [kg]:</b><br>196.00                | 23. Device heating type:<br>Indirect                                  |
| <b>10. Device type:</b><br>Electric unit              | <b>24. Basin volume [l]:</b> 200                                      |
| <b>11. Construction type of device:</b><br>Stationary | <b>25. Volume capacity of the container [l]:</b> 200.00               |
| <b>12. Power electric [kW]:</b> 24.000                | <b>26. Maximum device temperature [°C]:</b><br>90                     |
| <b>13. Loading:</b><br>400 V / 3N - 50 Hz             | <b>27. Minimum device temperature [°C]:</b> 30                        |
| <b>14. Protection of controls:</b><br>IPX4            | <b>28. Service accessibility:</b><br>Trough the frontal panel         |