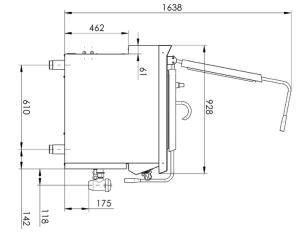

of the device

Power electric [kW]

24.000

Technical drawing

REDFOX

Technical parameters

| High-capacity boiling kettle electric indire          | ect 200 l                                                             |
|-------------------------------------------------------|-----------------------------------------------------------------------|
| Model SAP Co                                          | ode 00019665                                                          |
|                                                       |                                                                       |
| <b>1. SAP Code:</b><br>00019665                       | 15. Exterior color of the device:<br>Stainless steel                  |
| <b>2. Net Width [mm]:</b><br>1000                     | <b>16. Material:</b><br>AISI 304 top plate and cladding               |
| <b>3. Net Depth [mm]:</b><br>928                      | 17. Indicators:<br>operation and warm-up                              |
| <b>4. Net Height [mm]:</b><br>900                     | 18. Drain valve diameter:                                             |
| <b>5. Net Weight [kg]:</b><br>188.00                  | <b>19. Worktop type:</b><br>Molded - comfortable cleaning maintenance |
| 6. Gross Width [mm]:<br>1035                          | <b>20. Worktop material:</b><br>AISI 304                              |
| <b>7. Gross depth [mm]:</b><br>1030                   | <b>21. Worktop Thickness [mm]:</b> 2.00                               |
| <b>8. Gross Height [mm]:</b><br>1085                  | 22. Surface finish:<br>polished stainless steel                       |
| <b>9. Gross Weight [kg]:</b><br>196.00                | 23. Device heating type:<br>Indirect                                  |
| <b>10. Device type:</b><br>Electric unit              | <b>24. Basin volume [l]:</b> 200                                      |
| <b>11. Construction type of device:</b><br>Stationary | <b>25. Volume capacity of the container [l]:</b> 200.00               |
| <b>12. Power electric [kW]:</b> 24.000                | <b>26. Maximum device temperature [°C]:</b><br>90                     |
| <b>13. Loading:</b><br>400 V / 3N - 50 Hz             | <b>27. Minimum device temperature [°C]:</b> 30                        |
| <b>14. Protection of controls:</b><br>IPX4            | <b>28. Service accessibility:</b><br>Trough the frontal panel         |